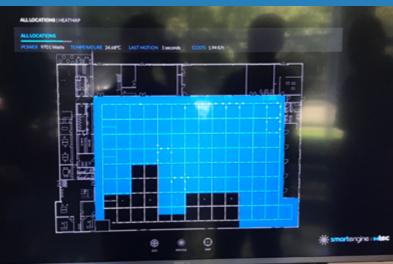

24,488 sq ft12 smartengines1 smartdirector564 sensors

### Highlights

Implementation of intelligent background lighting which flexibly illuminates areas adjacent to areas with occupancy providing even light levels and color quality throughout used areas instead of lighting the entire facility.