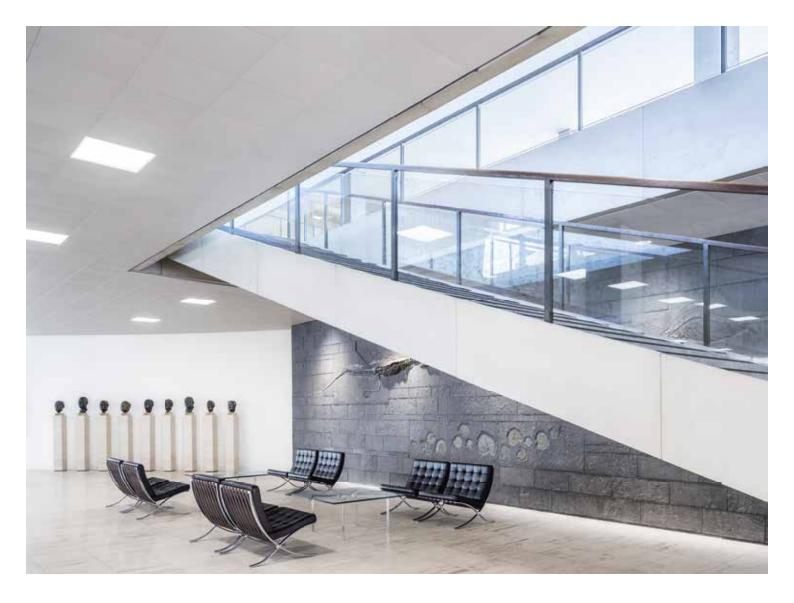

## INDOOR ENTRANCE AREAS

AN INVITING RECEPTION

## 74R/Q LED

The elegant 74R and Q LED feature flat, softly shaped luminaire bodies for implementing both direct and indirect light components. Various sizes and configurations make them the ideal lighting solutions for corridors, stairways and prestigious entrance areas.