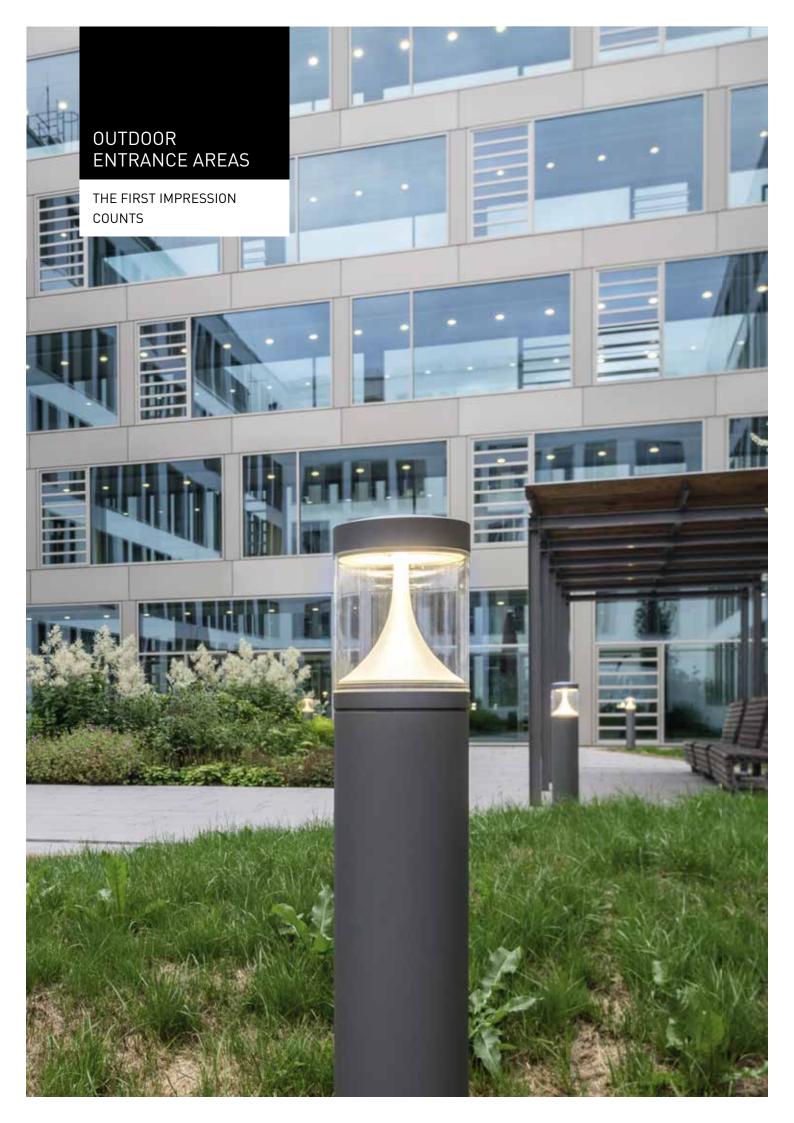

## Showcasing entrance areas for a warm welcome

There are various reasons for illuminating entrance areas leading to a company building. An attractively illuminated entrance zone not only points the way for visitors and employees, but also provides improved orientation and illuminates possible tripping hazards such as stairs, thereby increasing safety. With the right lighting, any entrance is transformed into a real eye-catcher and creates an inviting atmosphere.

## An attractive reception for business partners, guests and employees

In many cases the entrance area is the first point of personal contact with a company, and its importance in terms of prestige is correspondingly high. The right light and suitable luminaires are decisive factors in achieving a harmonious overall impression. Entrance areas require high and simultaneously uniform lighting that facilitates orientation for visitors and employees without glare. Current trends favour planar light and systems enabling creative design ideas with colour using RGB colour mixing. TRILUX offers a wide range of lighting solutions with premium lighting effects and designs that provide new levels of flexibility for prestigious industrial architecture.