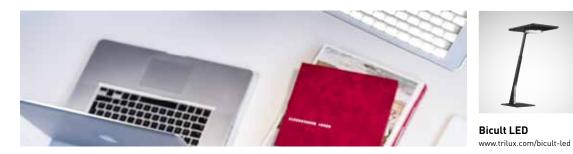

**Bicult LED** 

One desktop luminaire for any application: the glare-free indirect light component of Bicult LED generates pleasant general lighting, and standard-compliant illumination of the workstation with the direct component. The light can be individually set by the user via an app or push-button.

# **Bicult LED**

One desktop luminaire for any application: the glare-free indirect light component of Bicult LED generates pleasant general lighting, and standard-compliant illumination of the workstation with the direct component. The light can be individually set by the user via an app or push-button.