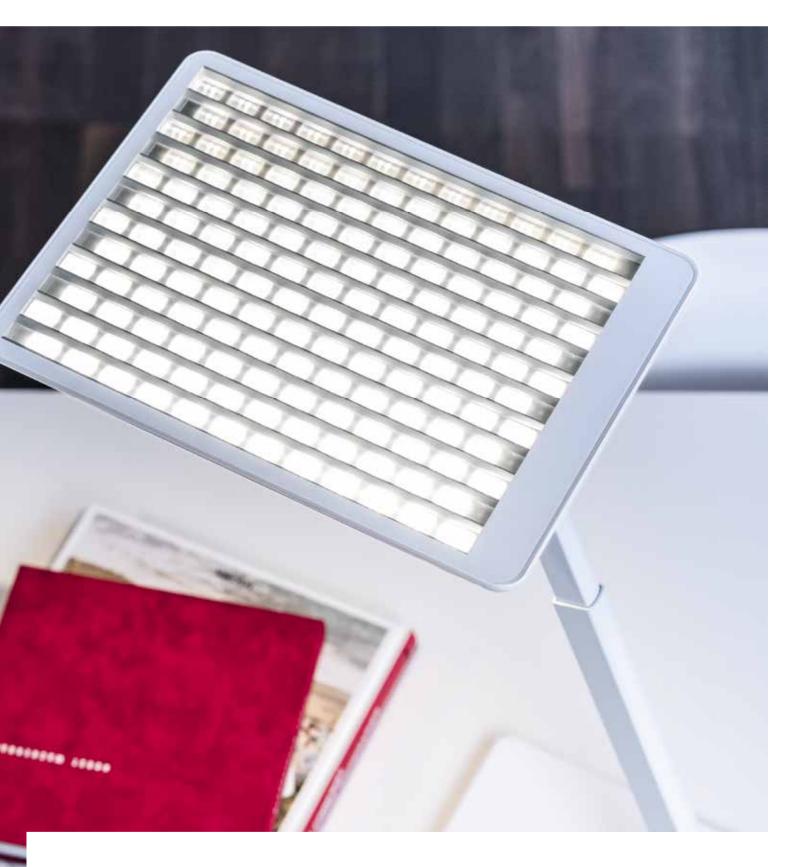

**Bicult LED** 

One desktop luminaire for any application: the glare-free indirect light component of Bicult LED generates pleasant general lighting, and standard-compliant illumination of the workstation with the direct component. The light can be individually set by the user via an app or push-button.

www.trilux.com/sonnos-led

www.trilux.com/bicult-led

www.trilux.com/belvisoc1

Products shown represent only a selection of our lighting solutions. See the complete portfolio of products at www.trilux.com.