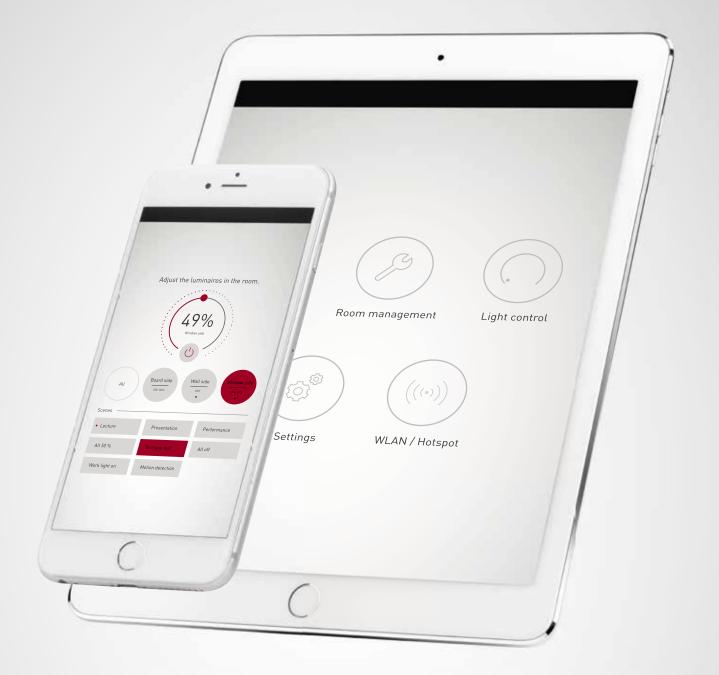

In the past, complicated installation and operation often hindered access to the world of networked light. LiveLink by TRILUX puts a stop to this. The system enables the intuitive and reliable control of all light points. Only mains and DALI connections are required to install the system. Commissioning becomes effortless thanks to LiveLink – with use cases containing preconfigured rooms for specific applications and including Human Centric Lighting. When setting up larger projects with complex lighting tasks, users can take advantage of the modular service portfolio of TRILUX – keeping the TRILUX brand promise of SIMPLIFY YOUR LIGHT.

## Simple design

The LiveLink Control app on tablet or smartphone simplifies the lighting design process by using preset room configurations (use cases). Project-specific settings can be configured by TRILUX on request – these are then made available in the TRILUX portal.

# Rapid installation

The LiveLink system and system components are simply wired together via DALI. Programming and commissioning are carried out simply and in a time-saving way with a graphic user interface on mobile iOS and Android end devices.

## Intuitive operation

In practice there are many functions automatically implemented by LiveLink: these include controlling the lighting level with daylight-dependent regulation and presence detection. If further light scenes are desired the luminaires can be controlled via smartphone or classically via a push-button. It could hardly be any simpler.