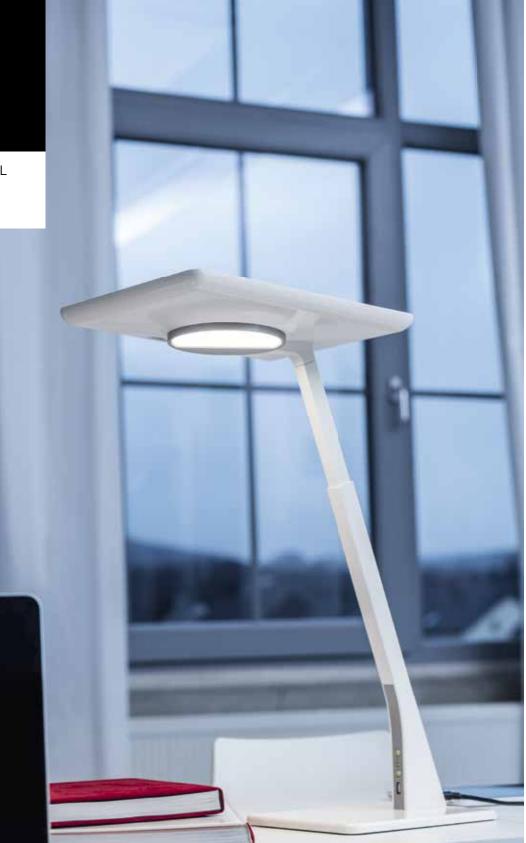

**Bicult LED** 

One desktop luminaire for any application: the glare-free indirect light component of Bicult LED generates pleasant general lighting, and standard-compliant illumination of the workstation with the direct component. The light can be individually set by the user via an app or push-button.

www.trilux.com/sonnos-led

www.trilux.com/bicult-led

www.trilux.com/belvisoc1

Products shown represent only a selection of our lighting solutions. See the complete portfolio of products at www.trilux.com.