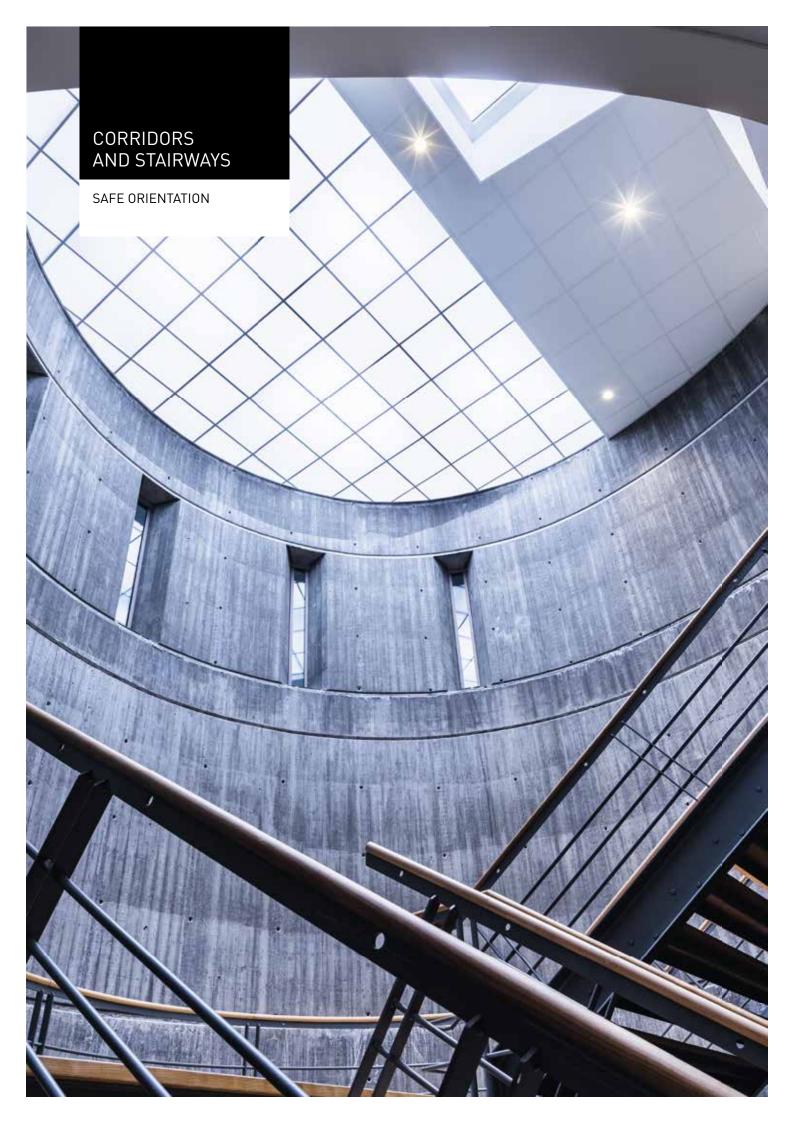

## CORRIDORS AND STAIRWAYS

SAFE ORIENTATION

## Functionality and good looks for stairways and corridors

When lighting corridors and stairways, functional aspects are often focused on – areas must be ideally illuminated to provide good orientation and enable safe movement. TRILUX luminaires provide even more: with their timelessly modern designs and attractive light, even long corridors and angled stairways can be effectively showcased. A practical option: in areas with low traffic frequency, energy consumption can be reduced without impairing safety by using a light management system with presence detection.