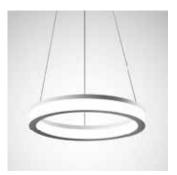

### Lateralo Ring LED

Maximum functionality paired with a prestigious design – the Lateralo Ring LED. The interplay of direct and indirect light components provides maximum visual comfort and illuminates rooms brightly, softly and without shadows. The timeless design means it is also an eye-catcher in switched off state.

www.trilux.com/ lateralo-ring-led

Products shown represent only a selection of our lighting solutions. See the complete portfolio of products at www.trilux.com.