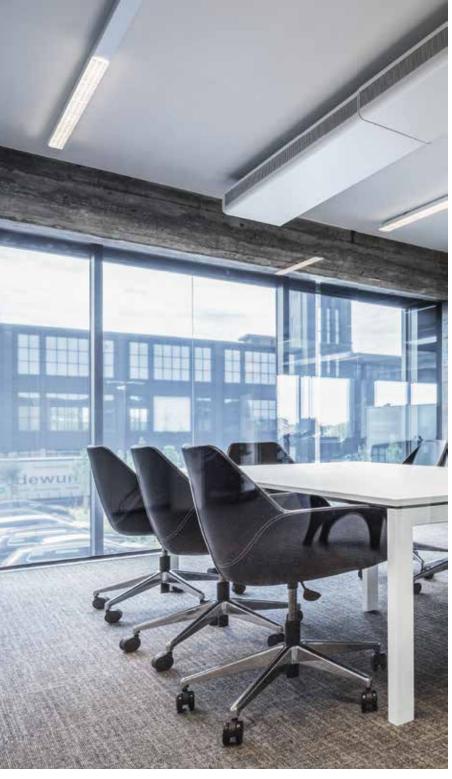

# CLASSIC OFFICES

IDEALLY MOTIVATED

# Light as a motivation factor

Several personal adjustments are available for well-being in offices. Light in such cases adopts a central role. The standard-compliant, glare-free illumination of rooms and individual task areas supports concentrated, fatigue-free work over long periods. Technologies such as Human Centric Lighting also help to stabilise the biological rhythm. Together, these factors improve the motivation of employees, enabling them to achieve higher performance levels.