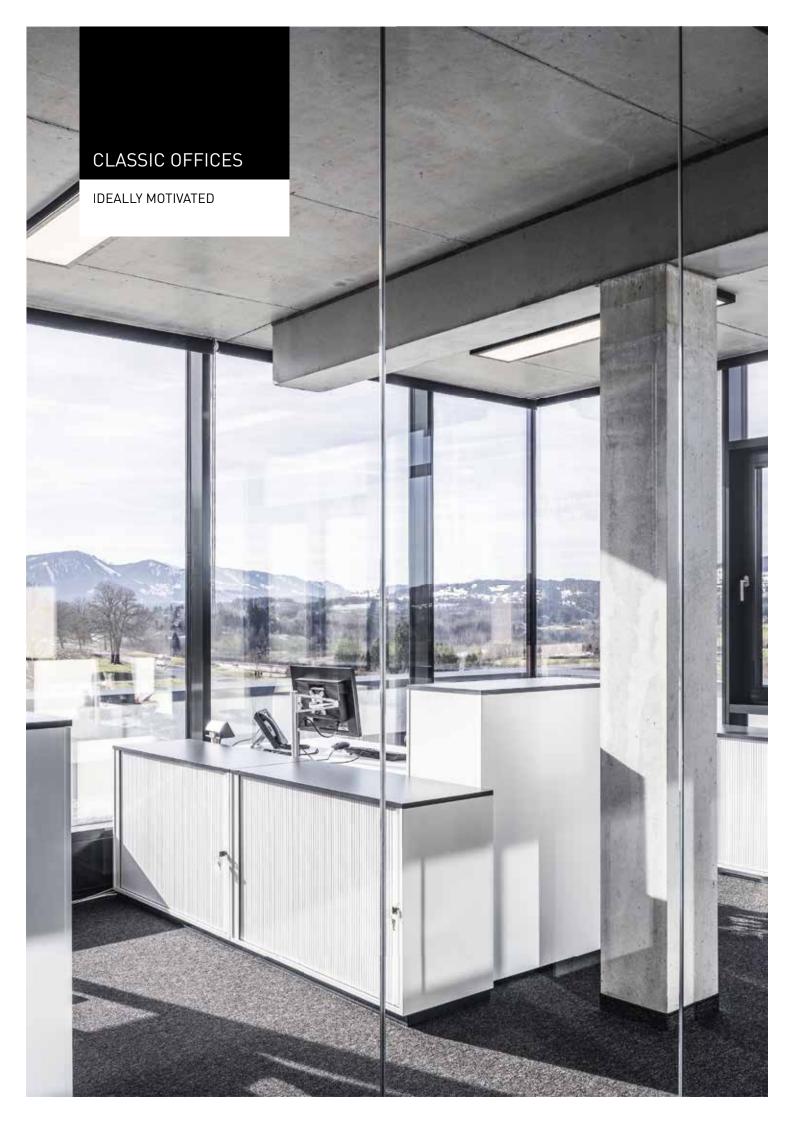

# CLASSIC OFFICES

IDEALLY MOTIVATED

# Light as a motivation factor

Several personal adjustments are available for well-being in offices. Light in such cases adopts a central role. The standard-compliant, glare-free illumination of rooms and individual task areas supports concentrated, fatigue-free work over long periods. Technologies such as Human Centric Lighting also help to stabilise the biological rhythm. Together, these factors improve the motivation of employees, enabling them to achieve higher performance levels.