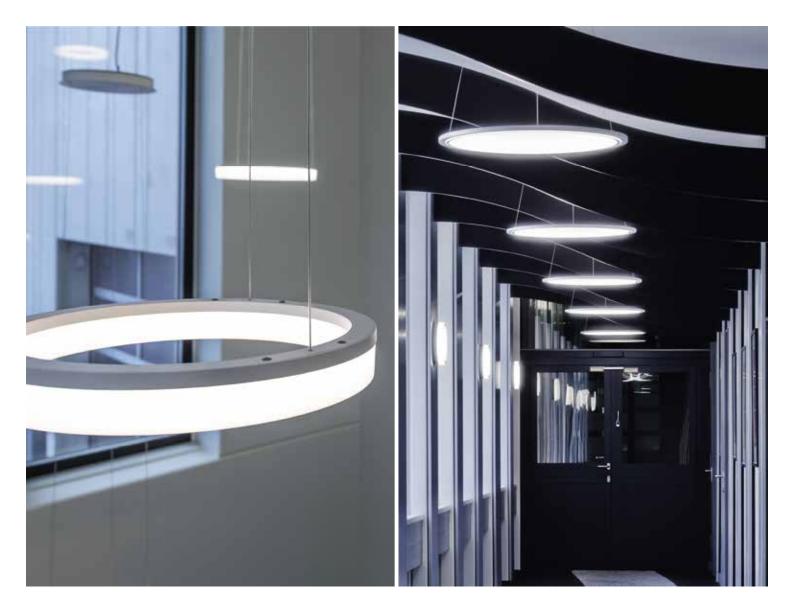

## CORRIDORS AND STAIRWAYS

SAFE ORIENTATION

## Functionality and good looks for stairways and corridors

When lighting corridors and stairways, functional aspects are often focused on – areas must be ideally illuminated to provide good orientation and enable safe movement. TRILUX luminaires provide even more: with their timelessly modern designs and attractive light, even long corridors and angled stairways can be effectively showcased. A practical option: in areas with low traffic frequency, energy consumption can be reduced without impairing safety by using a light management system with presence detection.