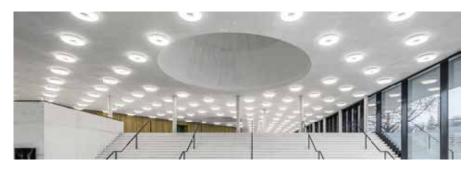

## CORRIDORS AND STAIRWAYS

SAFE ORIENTATION

## Functionality and good looks for stairways and corridors

When lighting corridors and stairways, functional aspects are often focused on – areas must be ideally illuminated to provide good orientation and enable safe movement. TRILUX luminaires provide even more: with their timelessly modern designs and attractive light, even long corridors and angled stairways can be effectively showcased. A practical option: in areas with low traffic frequency, energy consumption can be reduced without impairing safety by using a light management system with presence detection.