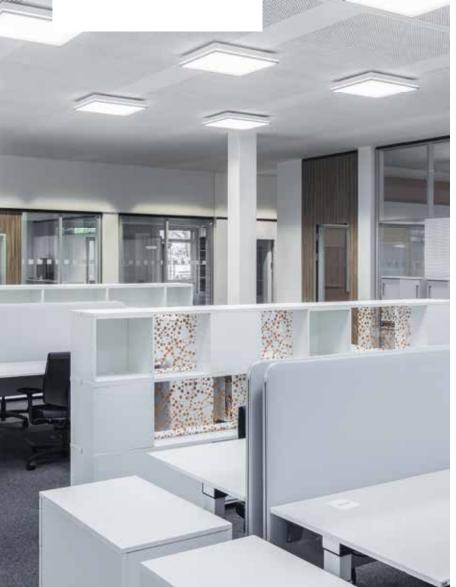

# Open-plan office

Open-plan offices must meet complex requirements ranging from individual needs to the general feeling of the room. This begins with the floor plan and culminates in optimised lighting design that guarantees standard-compliant, glare-free lighting at every desk and at the same time positively impacts the general atmosphere. A broad and ideally matched product portfolio offers complete flexibility.

# For the innovations of tomorrow

The workplace of the future has already arrived in everyday office situations. The classic open-plan office is increasingly being replaced by an open space composed of highly different zones: individual workstations, telephone cabins and discussion islands enable highly flexible use. Desk sharing and clean desk are also part of open space offices, as are beanbags and standing workstations. Demands in terms of light quality are accordingly high. The various zones in the open space require individual and flexibly adaptable lighting (Human Centric Lighting). Targeted light management also increases energy efficiency.