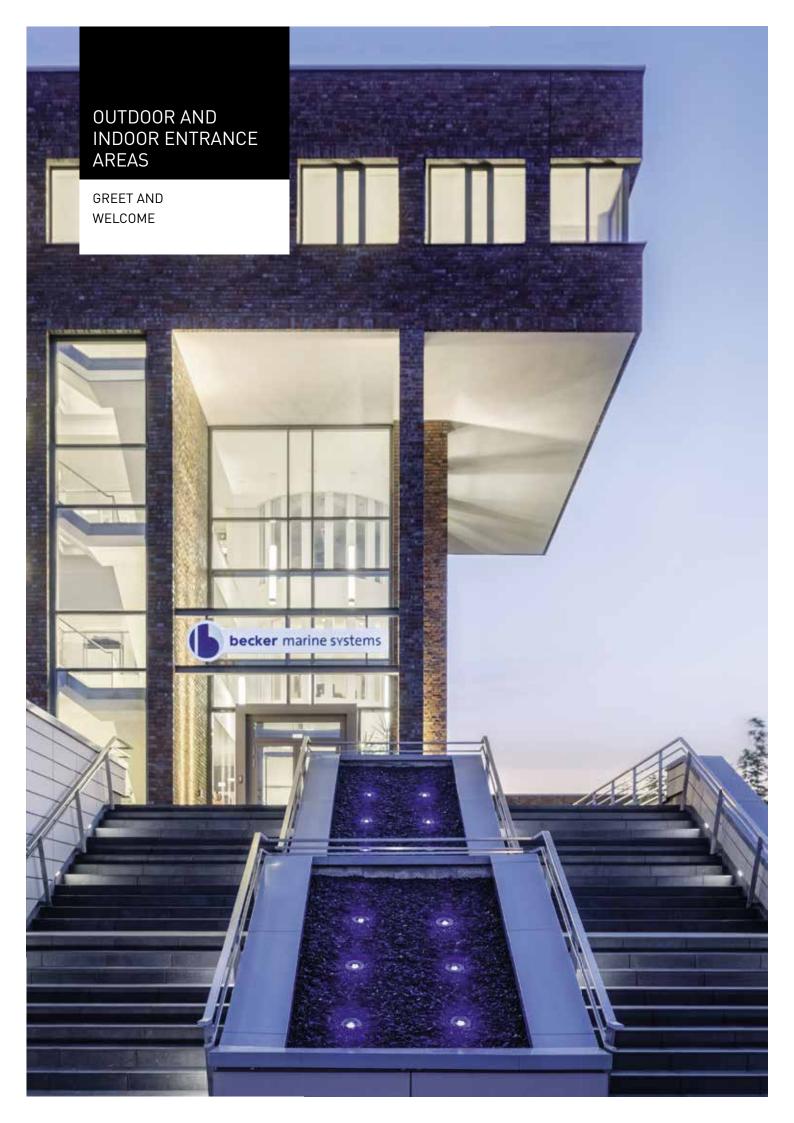

## Showcasing entrance areas for a warm welcome

There are various reasons for illuminating entrance areas leading to a company building. An attractively illuminated entrance zone not only points the way for visitors and employees, but also provides improved orientation and illuminates possible tripping hazards such as stairs, thereby increasing safety. With the right lighting, any entrance is transformed into a real eye-catcher and creates an inviting atmosphere.

## An attractive reception for business partners, guests and employees

In many cases the entrance area is the first point of personal contact with a company, and its importance in terms of prestige is correspondingly high. The right light and suitable luminaires are decisive factors in achieving a harmonious overall impression. Entrance areas require high and simultaneously uniform lighting that facilitates orientation for visitors and employees without glare. Current trends favour planar light and systems enabling creative design ideas with colour using RGB colour mixing. TRILUX offers a wide range of lighting solutions with premium lighting effects and designs that provide new levels of flexibility for prestigious industrial architecture.