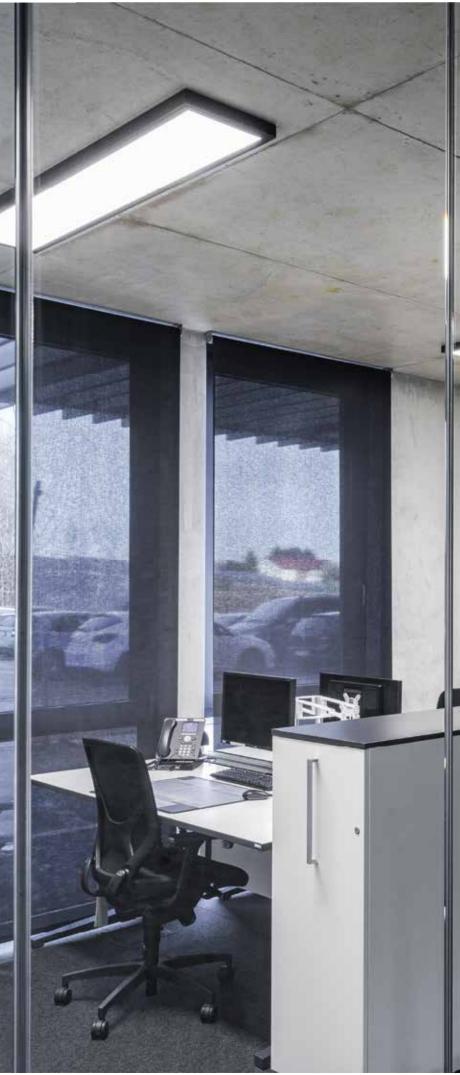

## OFFICE APPLICATION

TRILUX ILLUMINATES WORK ENVIRONMENTS

11

Digitalisation, demographic change, individuality and work-life balance are changing modern work structures as well as office design. Project work, networking and informal communication are increasingly shaping everyday office work and require new work and room concepts. This also increases the demands made on lighting as a decisive factor for productive work and motivated employees – both with classic office environments and flexible New Work concepts.

## Classic office environments

are characterised by spatial and functional divisions. These usually include:

Open-plan offices Single or twin offices

Meeting rooms

(see page 38)

With the options provided by intelligent light, accent light, light management, high quality of light, Human Centric Lighting (HCL) and modern luminaire design, these work areas can be optimised to achieve maximum comfort focused on the user.

# Single office/twin office

A well thought-out design of the office forms the basis for pleasant everyday tasks as well as concentrated work. A central aspect in such cases are the lighting conditions which need to respond flexibly to changing needs such as computer screen work, creative briefings and reading documents. Maximum quality of light and pioneering technologies such as Human Centric Lighting ensure increased well-being at the touch of a button.