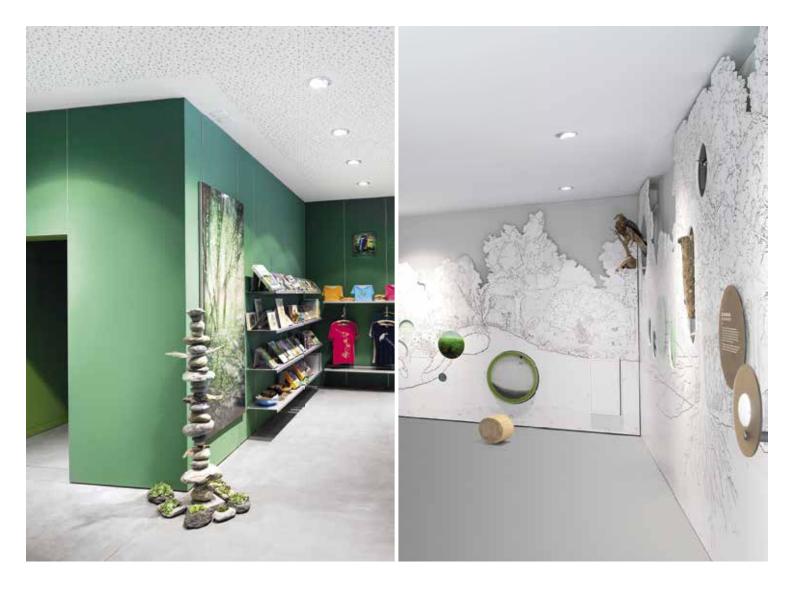

## EXHIBITION AREAS

EFFECTIVELY PRESENTED

# Individual light control for exhibition areas

Light is able to provide a variety of benefits – it can illuminate rooms brightly, set strong contrasts, guide, support your brand presence, stimulate or calm down, showcase and be efficient at the same time.

When planning a lighting concept each luminaire is assigned a definite lighting task. For instance, this could be the illumination of the products, exhibits or the architecture itself. Our flexible lighting concepts enable ideal adaptation to changing exponents in exhibitions by specifically and ideally aligning the luminaires. The colour temperature and illuminance can be modified to suit any purpose. Supplementary accents can be set using flexible recessed spotlights with adjustable inclination angles.