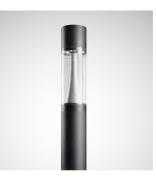

#### Convia LED

The elliptical Convia LED post-top luminaire achieves particularly good illumination of roads and squares thanks to innovative MLT<sup>10</sup> technology and computeroptimised free-form reflectors. With its compact, flat design it also blends ideally into any urban surroundings.