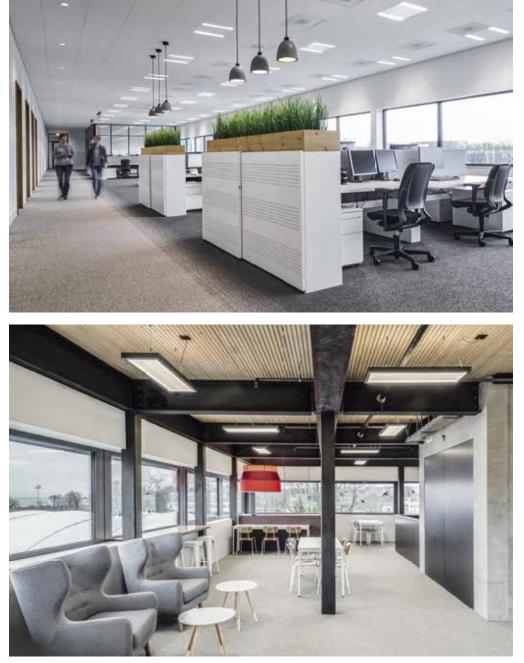

## OFFICE APPLICATION

TRILUX ILLUMINATES WORK ENVIRONMENTS

11

Digitalisation, demographic change, individuality and work-life balance are changing modern work structures as well as office design. Project work, networking and informal communication are increasingly shaping everyday office work and require new work and room concepts. This also increases the demands made on lighting as a decisive factor for productive work and motivated employees – both with classic office environments and flexible New Work concepts.

## Classic office environments

are characterised by spatial and functional divisions. These usually include:

Open-plan offices Single or twin offices

Meeting rooms

(see page 38)

With the options provided by intelligent light, accent light, light management, high quality of light, Human Centric Lighting (HCL) and modern luminaire design, these work areas can be optimised to achieve maximum comfort focused on the user.

The innovative office concepts of **New Work** focus on openness and flexible functional zones that promote communication, creativity and concentration. These include:

- Open spaces (see page 46)
- Home offices (see page 50)
- Coworking spaces (see page 54)
  Meeting points (see page 58)

Modern office lighting has to support changing room concepts and, the delineation of work zones, using accent lighting for example, as well as guarantee optimum lighting for individual tasks. In such cases the benefits of Human Centric Lighting (HCL) can be especially valuable.