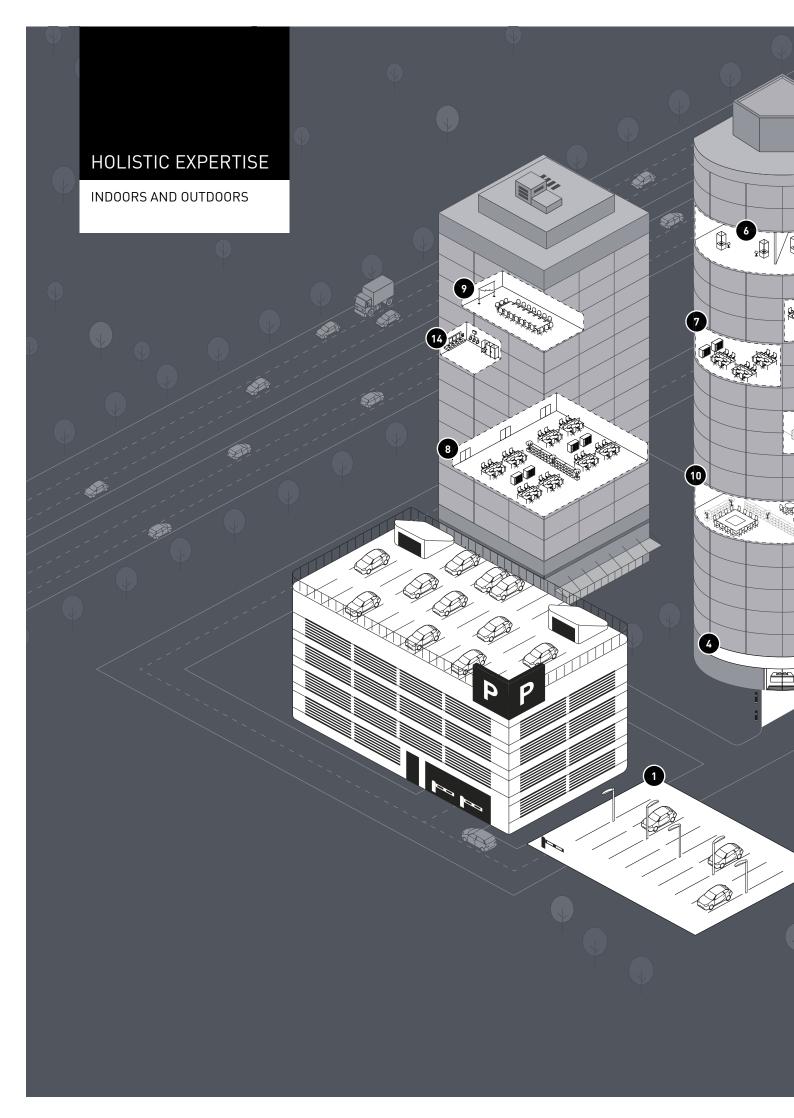

## Applications

| Overview graphic: office areas    | Page 14 |
|-----------------------------------|---------|
| Parking areas, paths and facades  | Page 16 |
| Outdoor and indoor entrance areas | Page 24 |
| Corridors and stairways           | Page 30 |
| Exhibition areas                  | Page 34 |
| Classic offices                   | Page 38 |
| New Work                          | Page 44 |
| Open Spaces                       | Page 46 |
| Home Office                       | Page 50 |
| Coworking spaces                  | Page 54 |
| Meeting points                    | Page 58 |
| Sanitary facilities               | Page 62 |

Custom-tailored lighting solutions are not only required in classic offices or in New Work environments. TRILUX always takes a holistic view with office buildings: our lighting concepts include both the interior and exterior of the building. On the following pages, lighting solutions for all applications are presented – for entrance areas, corridors, stairways, car parks or paths. This way, both technology and design are made from a single cast – and customers receive everything from a single source.

PARKING AREAS, page 18
 PATHS, page 20
 FACADES, page 22
 ENTRANCE AREAS, page 24

5) CORRIDORS AND STAIRWAYS, page 30
6) EXHIBITION AREAS, page 34
7) ) CLASSIC OFFICES, page 38
8) OPEN-PLAN OFFICES, page 40
9) MEETING ROOMS, page 41

10) OPEN SPACES, page 46
11) HOME OFFICE, page 50
12) COWORKING SPACES, page 54
13) MEETING POINTS, page 58
14) SANITARY FACILITIES, page 62