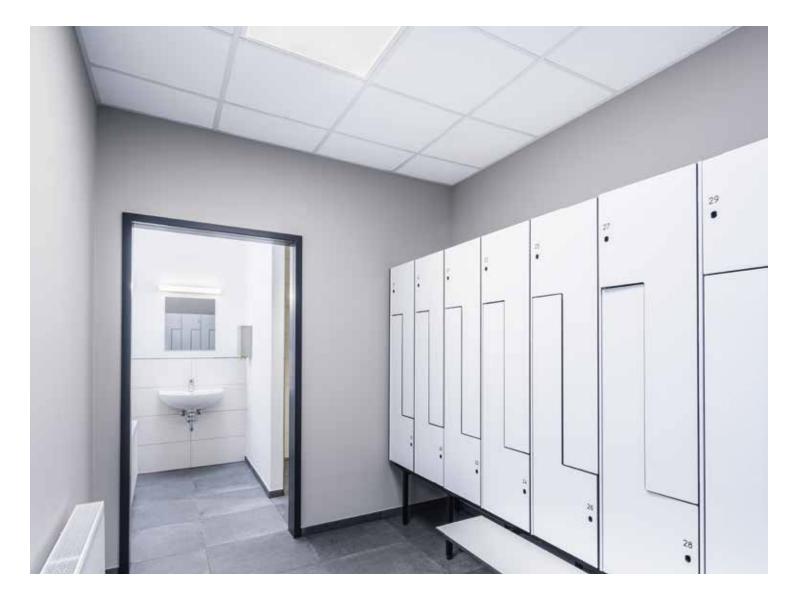

# SANITARY FACILITIES

CLEANLY SOLVED

ł

1

劃

# Glare-free solutions for sanitary areas

Sanitary areas should look clean, bright and friendly. The challenge lies in the fact that tiled walls and floors rapidly communicate an excessively bright and sterile impression. Avoiding light reflections on mirrors also requires planning expertise – and the right products. Modern LED technology enables sanitary facilities to be illuminated without glare and it also creates pleasant atmospheres by individually specifying the light colour, for instance. An important fact is that sanitary areas are often only used on an ad-hoc basis, meaning energy costs for lighting can be significantly reduced by intelligent light management systems with presence sensors. Active versions with daylight sequences provide ideal solutions for often windowless sanitary areas.

# SANITARY FACILITIES

CLEANLY SOLVED