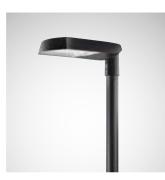

#### Viatana LED

The Viatana combines stateof-the-art LED technology and free-form reflector technology to achieve optimum luminous efficiency and maximum energy efficiency. Various luminaire luminous flux levels between 2,000 and 9,000 lumens ensure ideal illumination.

www.trilux.com/viatana