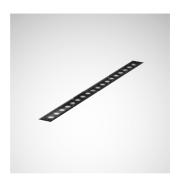

## LC67 LED

The LC67 light channel system ideally presents architecture and features especially homogeneous light without directly visible shadow gaps or differences in luminance. Available as standard in 10 different module lengths. the light channel can be installed horizontally and vertically around corners with T, L and X connectors, and is ideal for corridors and stairways.

www.trilux.com/74rs-led

www.trilux.com/74rg-led

www.trilux.com/lc67-led

www.trilux.com/solvanflow

Products shown represent only a selection of our lighting solutions. See the complete portfolio of products at www.trilux.com.