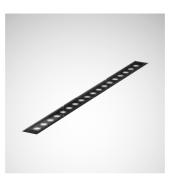

## LC67 LED

The LC67 light channel system ideally presents architecture and features especially homogeneous light without directly visible shadow gaps or differences in luminance. Available as standard in 10 different module lengths. the light channel can be installed horizontally and vertically around corners with T, L and X connectors, and is ideal for corridors and stairways.