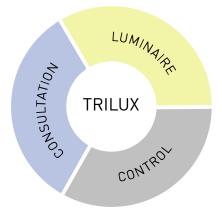

A TRILUX HCL lighting solution always consists of three components: the luminaire, the control and lighting consultation.

Only in this way do customers receive optimum advice, and light ideally adapted to their needs. TRILUX offers a wide portfolio of cutting-edge technologies and products to achieve this, and brings together single components to create customised, complete solutions.