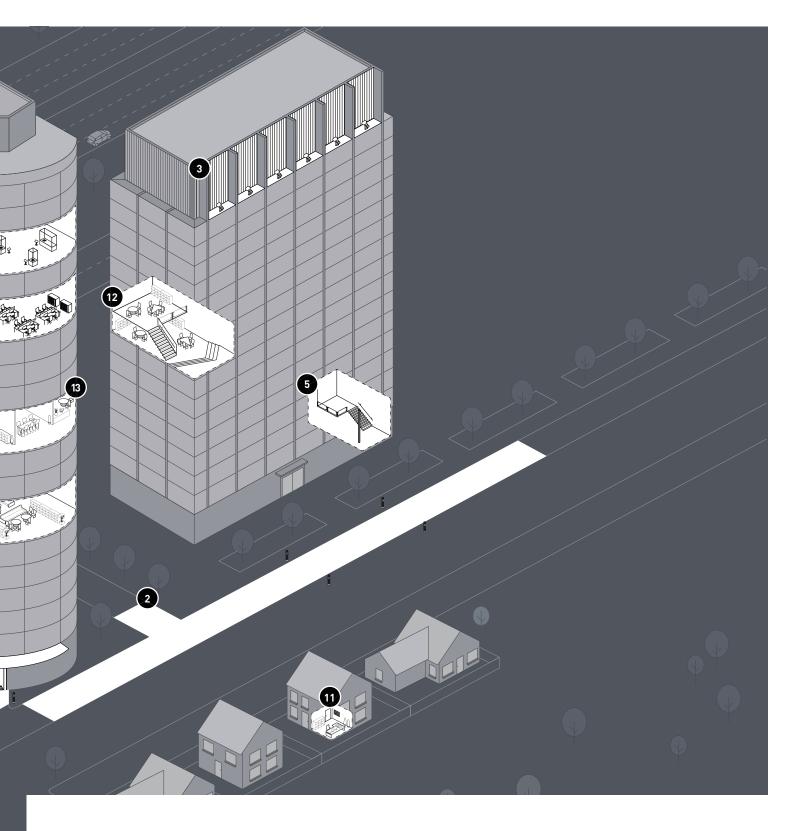

## Applications

| Overview graphic: office areas    | Page 14 |
|-----------------------------------|---------|
| Parking areas, paths and facades  | Page 16 |
| Outdoor and indoor entrance areas | Page 24 |
| Corridors and stairways           | Page 30 |
| Exhibition areas                  | Page 34 |
| Classic offices                   | Page 38 |
| New Work                          | Page 44 |
| Open Spaces                       | Page 46 |
| Home Office                       | Page 50 |
| Coworking spaces                  | Page 54 |
| Meeting points                    | Page 58 |
| Sanitary facilities               | Page 62 |

PARKING AREAS, page 18
 PATHS, page 20
 FACADES, page 22
 ENTRANCE AREAS, page 24

5) CORRIDORS AND STAIRWAYS, page 30
6) EXHIBITION AREAS, page 34
7) ) CLASSIC OFFICES, page 38
8) OPEN-PLAN OFFICES, page 40
9) MEETING ROOMS, page 41

10) OPEN SPACES, page 46
11) HOME OFFICE, page 50
12) COWORKING SPACES, page 54
13) MEETING POINTS, page 58
14) SANITARY FACILITIES, page 62