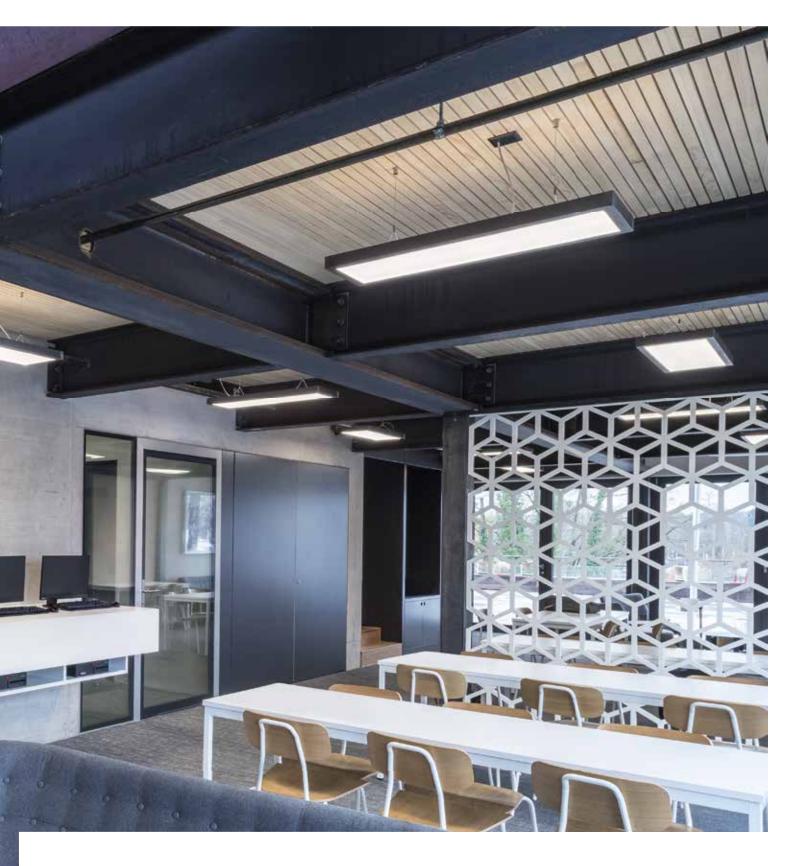

## CORRIDORS AND STAIRWAYS

SAFE ORIENTATION

## Functionality and good looks for stairways and corridors

When lighting corridors and stairways, functional aspects are often focused on – areas must be ideally illuminated to provide good orientation and enable safe movement. TRILUX luminaires provide even more: with their timelessly modern designs and attractive light, even long corridors and angled stairways can be effectively showcased. A practical option: in areas with low traffic frequency, energy consumption can be reduced without impairing safety by using a light management system with presence detection.