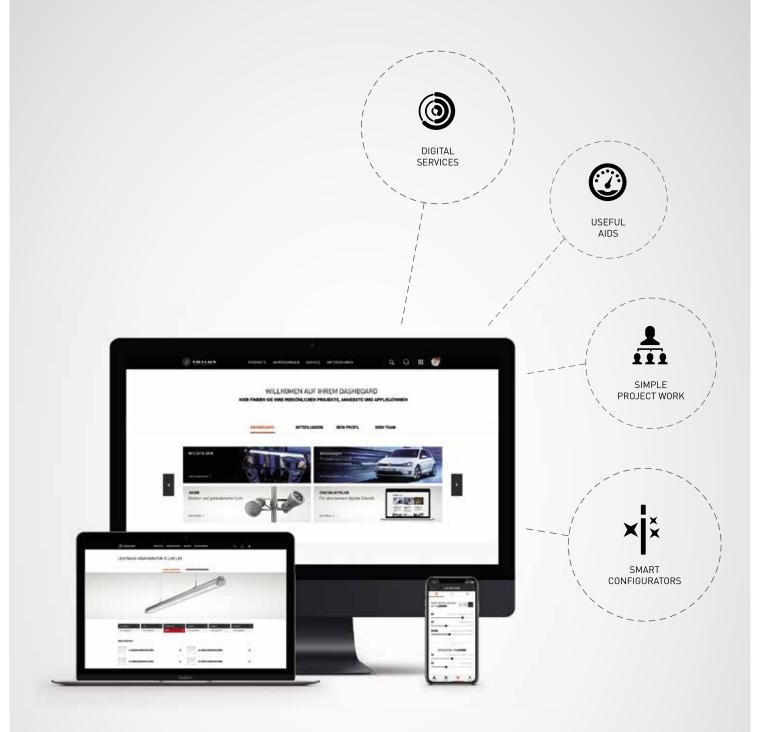

# TRILUX PORTAL

YOUR ACCESS TO THE DIGITAL WORLD OF TRILUX

The TRILUX Portal is your central login for the latest tools and services with which TRILUX simplifies your work. All functions are available to you at any time – whether you're in the office, on the road or at home. The intuitive user interface has once again been optimised and supports you on desktop PCs, tablets and smartphones.

#### DIGITAL SERVICES

#### USEFUL AIDS

#### SIMPLE PROJECT WORK

#### **SMART CONFIGURATORS**