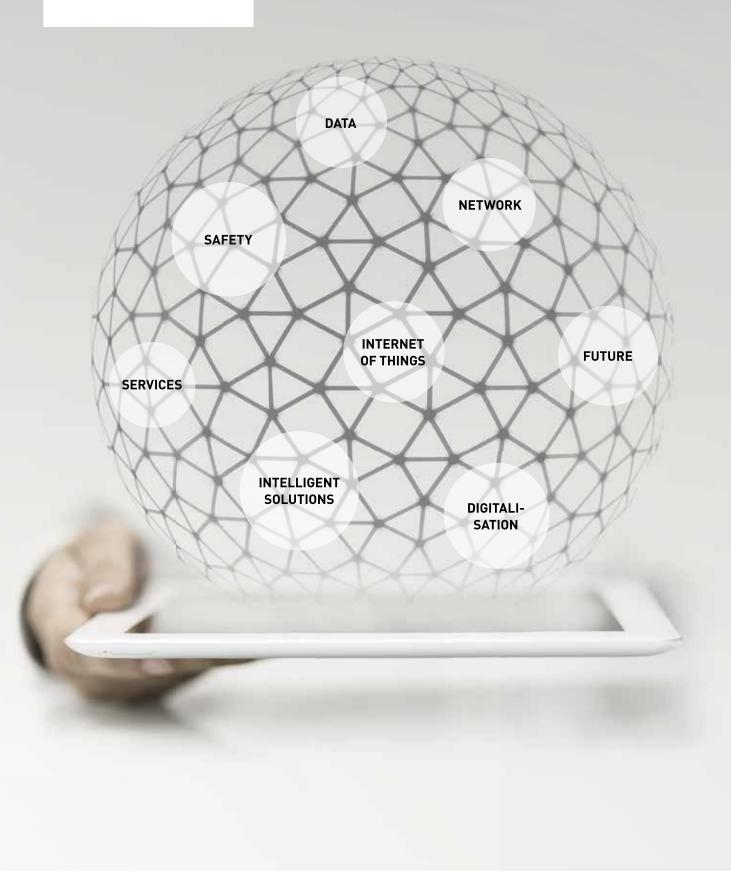

## From light point to data node

The success of LED technology paved the way for the revolution of office lighting that has reached the next level today thanks to digitalisation and Internet of Things (IoT). The decisive component for implementing smart lighting concepts: connectivity.

The future of light is networked. When various systems cooperate with each other in the IoT, undreamt-of potential for people and technology is created. Light points become data nodes, via which loudspeakers, Wi-Fi and smoke detectors will be able to communicate with each other in the future. Equipped with sensitive sensors, it will soon be possible to control luminaires with voice commands or gestures.

Using an intelligent control tool, lighting is already being transformed into a light-based personnel guidance system that automatically guides employees and customers to their desired destinations thanks to "forward-running" or "running" light. This central control unit will also provide an overview of important data such as energy costs, maintenance intervals and visitor flows. We are merely at the beginning of a profound technological transformation.

The user is the focus of this development. With regard to connectivity, TRILUX relies on comprehensive advice, simple handling and smart interfaces to achieve a smooth transformation. Our smart LiveLink light management system serves as the control point for the future's efficient and cost-effective lighting solutions. The user-friendly software enables a quick start to this pioneering field without the need for previous technical knowledge. In this way, TRILUX customers quickly and sustainably benefit from the technical innovations of a networked world.