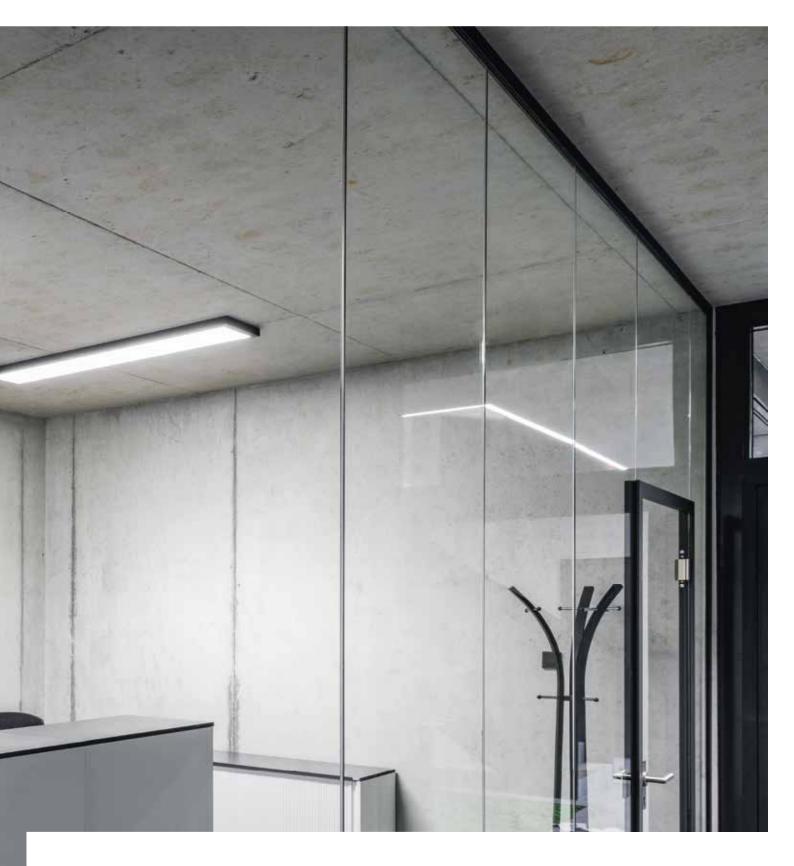

## CORRIDORS AND STAIRWAYS

SAFE ORIENTATION

## Functionality and good looks for stairways and corridors

When lighting corridors and stairways, functional aspects are often focused on – areas must be ideally illuminated to provide good orientation and enable safe movement. TRILUX luminaires provide even more: with their timelessly modern designs and attractive light, even long corridors and angled stairways can be effectively showcased. A practical option: in areas with low traffic frequency, energy consumption can be reduced without impairing safety by using a light management system with presence detection.