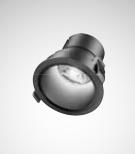

## Lutera 90/100/200 LED

The low recess depth of the Lutera 90/100/200 LED ground-recessed spotlight enables both indoor and outdoor use. Differing beam angles and light colours ideally illuminate both objects and buildings, and the intelligent sealing concept guarantees long-term, disruption-free operation even in extremely adverse conditions.