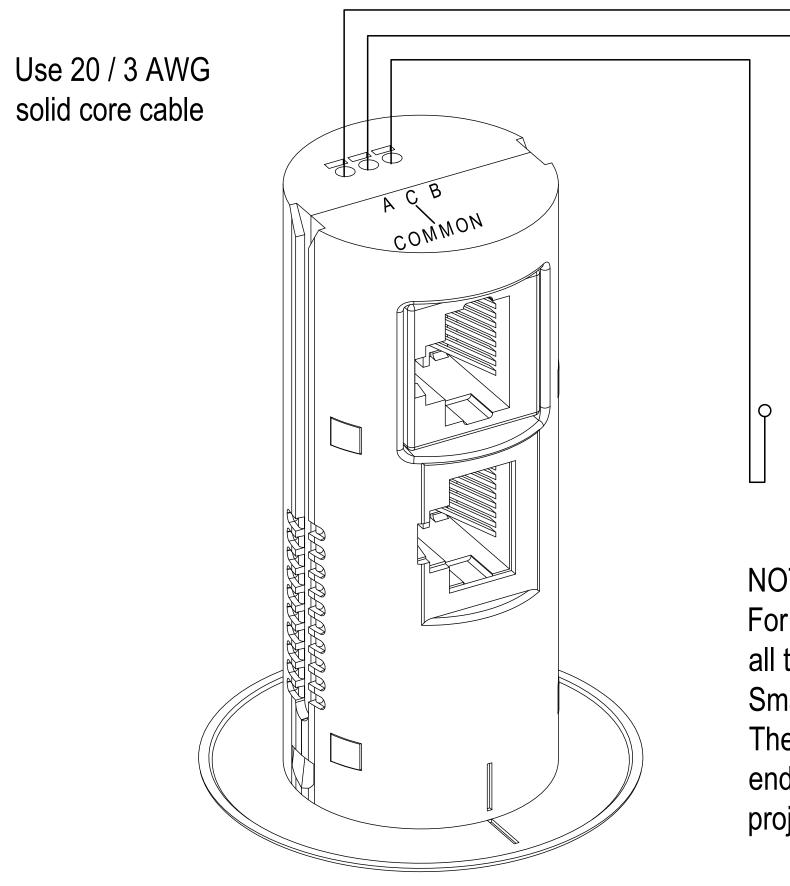

# **SMARTSENSOR 3G**

#### SPDT MOMENTARY CONTACT (ON - OFF - ON) SWITCH

### NOTES:

For this application, connect to all three GPIO terminals of the Smartsensor.

The connectivity at the switch end to be determined by the project specifier.