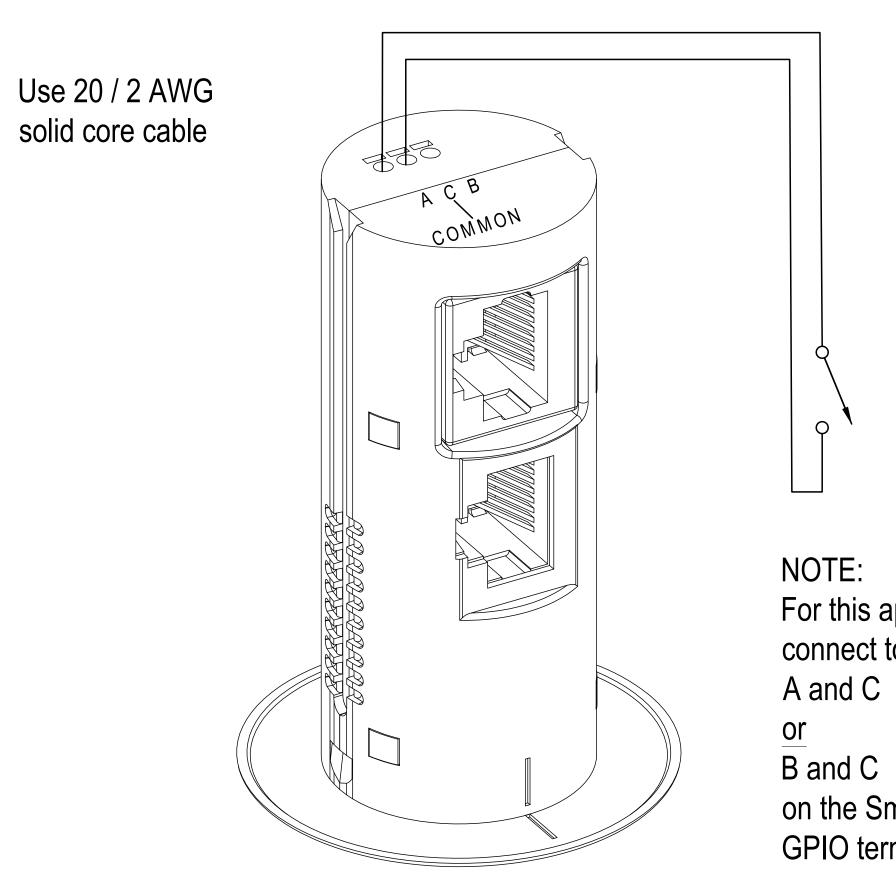

## **SMARTSENSOR 3G**

SPST (ON-OFF) SWITCH

For this application, connect to either

on the Smartsensor **GPIO** terminals