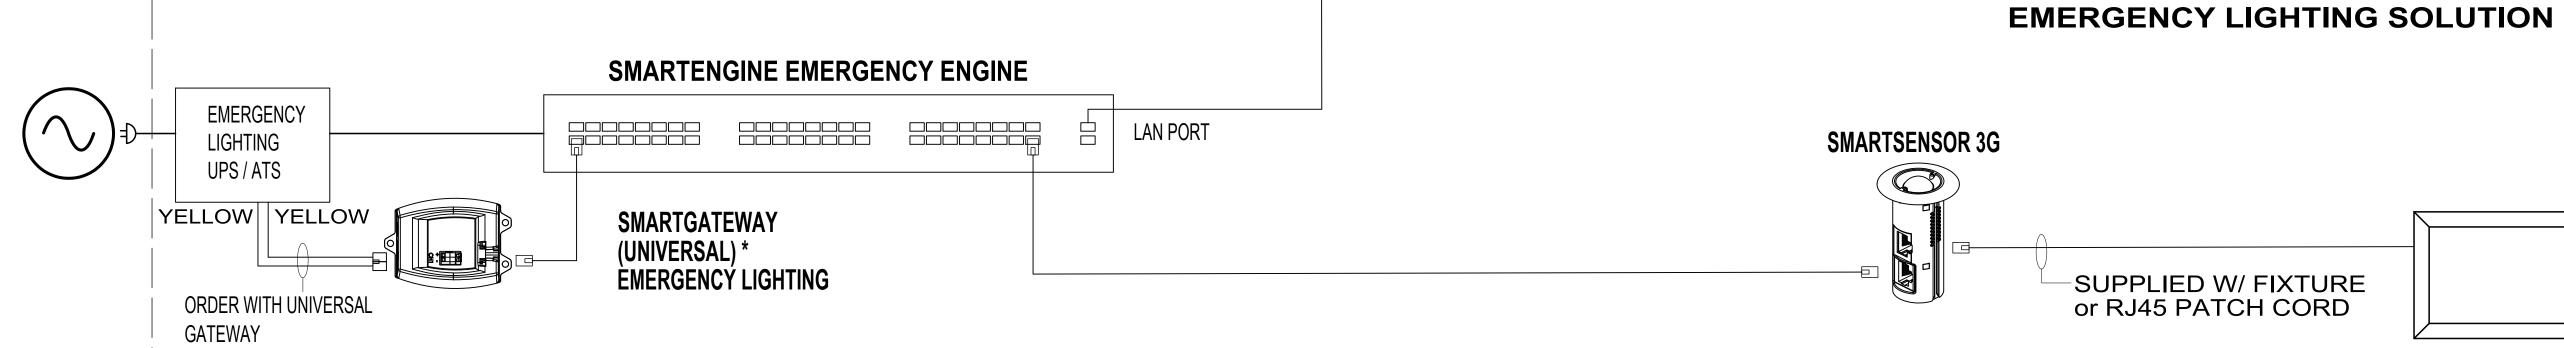

SMARTENGINE READY

**EMERGENCY FIXTURE** 

1-CHANNEL

DRAWN BY SCALE DATE

SHEET NO.

SE-SL03

200-250VAC OR 277VAC SMARTENGINE CONNECTION TO BE SPECIFIED PRIOR TO ORDER. VERIFY PLUG TYPE PRIOR TO INSTALLATION (SEE TABLE 1 BELOW). **CUSTOMER SUPPLIED NETWORK SWITCH SMARTDIRECTOR** Gb1 PORT 120-240VAC ------ $\Box$ autoranging NOTE: SMARTDIRECTOR HAS REDUNDANT PSU's CATSE /6 /6A PATCH CABLE FROM SMARTENGINE LAN PORT TO CUSTOMER NETWORK

-SUPPLIED W/ FIXTURE or RJ45 PATCH CORD

| ORDER WITH UNIVERSAL |  |
|----------------------|--|
| GATEWAY              |  |
|                      |  |

| Table 1                               |                                         |                           |                                       |                           |                                  |                       |  |
|---------------------------------------|-----------------------------------------|---------------------------|---------------------------------------|---------------------------|----------------------------------|-----------------------|--|
| POWER CORD SELECTION *(Device output) | SMARTDIRECTOR 100-250V<br>*(IEC320-C13) |                           | SMARTENGINE 200-250V<br>*(IEC320-C19) |                           | SMARTENGINE 277V<br>*IEC320-C19) |                       |  |
| Region                                | Part Number                             | End Connection            | Part Number                           | End Connection            | Part Number                      | <b>End Connection</b> |  |
| North America                         | Inc.                                    | NEMA 5-15P                | 6-20P to C19<br>250V POWER<br>CORD    | NEMA 6-20P                | Inc.                             | NEMA L7-15P           |  |
| Europe                                |                                         | CEE 7/7 European Schuko   |                                       | CEE-7/7 European Schuko   | -                                | -                     |  |
| Australia & NZ                        |                                         | AS/NZS 4417 Australia     |                                       | AS/NZS 4417 Australia     | -                                | -                     |  |
| Brazil                                |                                         | NBR 14136 Brazil          |                                       | NBR 14136 Brazil          | -                                | -                     |  |
| China                                 |                                         | GB 15934-2008 China       |                                       | GB 15934-2008 China       | -                                | -                     |  |
| Denmark                               |                                         | SRAF 1962/DB 16/87 Danish |                                       | SRAF 1962/DB 16/87 Danish | -                                | -                     |  |
| Switzerland                           |                                         | SEV 1011 Swiss            |                                       | SEV 1011 Swiss            | -                                | -                     |  |
| UK, Hong Kong, Singapore              |                                         | BS 1363 UK10              |                                       | BS 1363 UK10              | _                                | _                     |  |