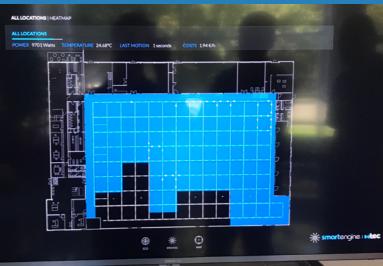

2.275 sqm12 smartengines1 smartdirector564 sensors

## Achievements

Improved production conditions, including better quality control lighting and environmental lighting, whilst reaching substantial cost reductions for lighting power.

# Highlights

Implementation of intelligent background lighting which flexibly illuminates areas adjacent to areas with occupancy providing even light levels and color quality throughout used areas instead of lighting the entire facility.